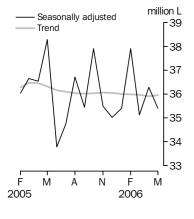

# SEASONALLY ADJUSTED ESTIMATES

- The seasonally adjusted estimate for domestic sales of Australian produced wine was 35.4 million litres in May 2006, a decrease of 2.5% on April 2006.
- The seasonally adjusted estimate for domestic sales of white table wine decreased 0.2% on April 2006, while red and rosé table wine decreased 1.0%.
- The seasonally adjusted estimate for other wines declined 12.8% on April 2006 and was a significant contributor to the overall decline in domestic wine sales.

## ORIGINAL ESTIMATES

- In original terms, 35.9 million litres of Australian produced wine were sold domestically by winemakers in May 2006 an increase of 5.6% on April 2006, but a decreased 5.4% on May 2005.
- Exports of Australian produced wine increased 6.1% on April 2006 to 66.9 million litres in May 2006. Australia exported 716.1 million litres with a value of \$2.7 billion in the twelve months ending May 2006, an increase of 7.8% in volume and 1.0% in value over the corresponding period to May 2005.