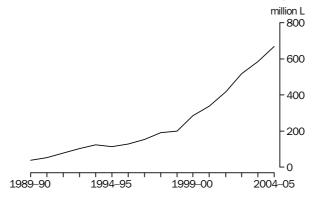

# EXPORTS OF AUSTRALIAN PRODUCED WINE

ANNUAL EXPORTS OF AUSTRALIAN PRODUCED WINE

The graph below shows that there has been steady growth in the quantity of exports of Australian produced wine over the last fifteen years. In 1989–90, 38.1 million litres of wine were exported. Exports gradually grew over the next three years to reach over 100 million litres in 1992–93. By 1998–99 exports had reached 200.9 million litres. Since then there has been rapid growth with 284.9 million litres of wine exported in 1999–2000, a 41.8% rise on 1998–99. Over the following three years there were rises of 18.7%, 23.7% and 24.0% respectively. Wine exports continued to rise in 2003–04 reaching 584.3 million litres, a 12.7% increase on 2002–03. In 2004–05 exports totalled 669.7 million litres, an increase of 14.6% on 2003–04.