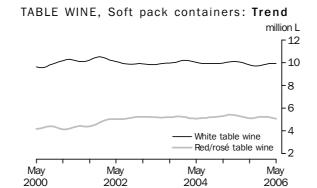

## TABLE WINE, Glass container less than 2 litres: Trend

SOFT PACK CONTAINERS

The trend estimate for domestic sales of white table wine in soft packs has remained virtually unchanged for the past four years. The trend estimate for red and rosé wine in soft packs has fallen for the past four months.