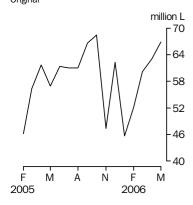

## ORIGINAL ESTIMATES

- In original terms, 35.9 million litres of Australian produced wine were sold domestically by winemakers in May 2006 an increase of 5.6% on April 2006, but a decreased 5.4% on May 2005.
- Exports of Australian produced wine increased 6.1% on April 2006 to 66.9 million litres in May 2006. Australia exported 716.1 million litres with a value of \$2.7 billion in the twelve months ending May 2006, an increase of 7.8% in volume and 1.0% in value over the corresponding period to May 2005.