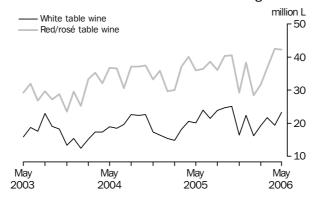

EXPORTS OF AUSTRALIAN PRODUCED WINE, Annual totals: Original

EXPORTS OF WHITE AND RED/ROSÉ TABLE WINE In original terms, 66.9 million litres of Australian produced wine were exported in May 2006, an increase of 6.1% on April 2006 and 17.6% on May 2005. In May 2006, 23.3 million litres of Australian produced white table wine were exported, an increase of 20.4% on April 2006 and 16.1% on May 2005. Australia exported 42.3 million litres of Australian produced red and rosé table wine in May 2006, a decrease of 0.4% on April 2006, but an increase of 17.7% on May 2005.