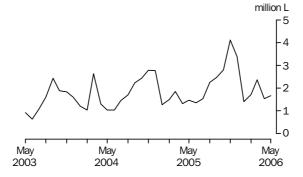

# EXPORTS OF AUSTRALIAN PRODUCED WINE

ANNUAL EXPORTS OF AUSTRALIAN PRODUCED WINE

The graph below shows that there has been steady growth in the quantity of exports of Australian produced wine over the last fifteen years. In 1989–90, 38.1 million litres of wine were exported. Exports gradually grew over the next three years to reach over 100 million litres in 1992–93. By 1998–99 exports had reached 200.9 million litres. Since then there has been rapid growth with 284.9 million litres of wine exported in 1999–2000, a 41.8% rise on 1998–99. Over the following three years there were rises of 18.7%, 23.7% and 24.0% respectively. Wine exports continued to rise in 2003–04 reaching 584.3 million litres, a 12.7% increase on 2002–03. In 2004–05 exports totalled 669.7 million litres, an increase of 14.6% on 2003–04.

EXPORTS OF AUSTRALIAN PRODUCED WINE, Annual totals: Original

EXPORTS OF WHITE AND RED/ROSÉ TABLE WINE In original terms, 66.9 million litres of Australian produced wine were exported in May 2006, an increase of 6.1% on April 2006 and 17.6% on May 2005. In May 2006, 23.3 million litres of Australian produced white table wine were exported, an increase of 20.4% on April 2006 and 16.1% on May 2005. Australia exported 42.3 million litres of Australian produced red and rosé table wine in May 2006, a decrease of 0.4% on April 2006, but an increase of 17.7% on May 2005.