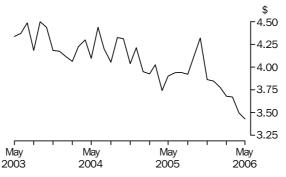

### EXPORTS OF TABLE WINE BY TYPE: Original

UNIT VALUE OF WINE EXPORTS

In original terms, 66.9 million litres of wine valued at \$229.5m were exported in May 2006, an increase of 6.1% in quantity and 4.0% in value on April 2006. The average value of Australian wine exported in May 2006 was \$3.43 per litre, down from \$3.90 per litre in May 2005 and \$3.50 per litre in April 2006.