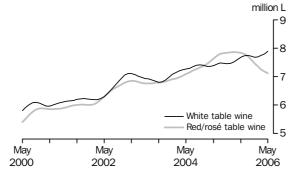

# DOMESTIC AUSTRALIAN TABLE WINE SALES TREND

TOTAL WHITE AND RED/ROSÉ TABLE WINE

The trend for total sales of white table wine is showing small rises over the past six months. In contrast, the trend for total red and rosé wine sales has been in decline for the past 13 months.

TOTAL WHITE AND RED/ROSÉ TABLE WINE: Trend million L 20 15 10 White table wine Red/rosé table wine . 5 May May May May 2000 2002 2004 2006

TABLE WINE, GLASS CONTAINER LESS THAN 2 LITRES The trend estimate for sales of white table wine in glass containers of less than 2 litres increased 1.2% on April 2006, the fourth consecutive month of increase. The trend estimate for red and rosé wine sales in glass containers of less than 2 litres decreased 0.8% on April 2006, continuing the decline that commenced in August 2005.